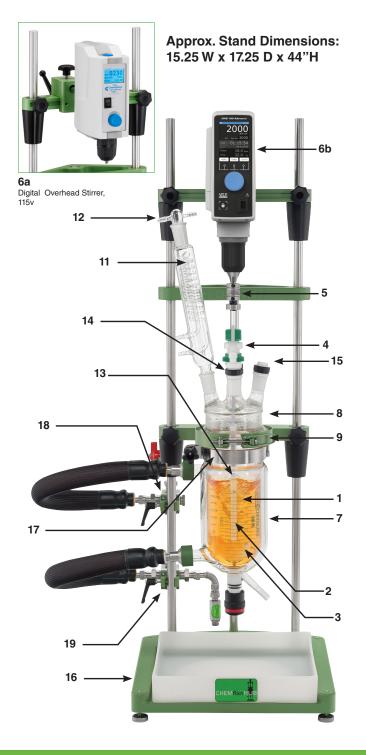

## CG-1949-X-1L CHEMRXNHUB SYSTEM, JACKETED, 1000ML

NEW ChemRxnHub process systems are complete with benchtop stand, overhead stirrer and glassware. Available with the optional manifold connection and heat transfer fluid draining system. The unique design of the ChemRxnHub support stand and clamping system allows for quick and easy installation/removal of glassware and fits into most benchtop hoods. System is supplied complete with the components listed below and numbered on the image below. Items in black are supplied with both systems. PLEASE NOTE: CUSTOM GLASSWARE SETUPS ARE AVAILABLE. PLEASE CALL FOR PRICING.

| Part<br>Number | ChemRxnHub Process Systems                                                                                   |
|----------------|--------------------------------------------------------------------------------------------------------------|
| CG-1949-X-1D   | 1000mL, Complete with Glassware, Stand and Digital Overhead Stirrer (6a)                                     |
| CG-1949-X-1L   | 1000mL, Complete with Glassware, Stand and OHS Advance Digital Overhead Stirrer (6b)                         |
| CG-1949-X-1DM  | 1000mL, Complete with Glassware, Stand, Manifold, Drain System and Digital Overhead Stirrer (6a)             |
| CG-1949-X-1LM  | 1000mL, Complete with Glassware, Stand, Manifold, Drain System and OHS Advance Digital Overhead Stirrer (6b) |

| 0                               | 15.  | 0 11 1 11    | 1.0.5                                                                  |  |  |
|---------------------------------|------|--------------|------------------------------------------------------------------------|--|--|
|                                 |      |              | mplete ChemRxnHub systems.                                             |  |  |
| No.                             | Qty. | Part No.     | Description                                                            |  |  |
| 1                               | 1    | CG-2091-04   | Stirrer Paddle for 10mm O.D.,<br>50mm, 60°, PTFE                       |  |  |
| 2                               | 1    | CG-2078-07   | Stirring Shaft, 10mm, Polished                                         |  |  |
| 3                               | 1    | CG-2081-A-04 | Anchor Style Stir Paddle,<br>81mm x 35mm, PTFE                         |  |  |
| 4                               | 1    | CG-2077-G-21 | 24/40 Stirrer Bearing, PTFE                                            |  |  |
| 5                               | 1    | CG-2044-C-14 | Compact Tru-Stir Stirrer Shaft Coupling                                |  |  |
| 6a                              | 1    | CG-2024-10   | Digital Overhead Stirrer, 115v                                         |  |  |
| 6b                              | 1    | CG-2054-100  | Velp OHS 100 Advance Stirrer, 115v                                     |  |  |
| 7                               | 1    | CG-1929-X15  | 1000mL Reaction Vessel, Jacketed                                       |  |  |
| 8                               | 1    | CG-1946-D-01 | Lid, Reaction Vessel, 5-Neck, 100mm                                    |  |  |
| 9                               | 1    | CG-141-T-12  | 100mm Quick Release Clamp                                              |  |  |
| 10                              | 1    | CG-147-76    | O-Ring, FEP-encased Stainless                                          |  |  |
| 11                              | 1    | CG-1213-J-01 | Condenser, Coil, Reflux                                                |  |  |
| 12                              | 1    | CG-1064-01   | Adapter, Inert Gas, 24/40, 2- Hose<br>Conn. 180°                       |  |  |
| 13                              | 1    | CG-1971-M-10 | PTFE-jacketed S.S. Baffle, 410mm                                       |  |  |
| 14                              | 1    | CG-1971-M-20 | 24/40 Micro Baffle Adapter, PTFE                                       |  |  |
| 15                              | 2    | CG-3002-L-24 | Stopper, PTFE, 24/40 with Loosening Ring                               |  |  |
| 16                              | 1    | CG-1949-X-10 | Reactor Support Frame and Drip Tray                                    |  |  |
| 17                              | 1    | CG-1947-B100 | S.S. Reactor Clamp, 100mm                                              |  |  |
| Manifold and Drain System Parts |      |              |                                                                        |  |  |
| 18                              | 1    | CG-1969-X-12 | Outlet Manifold Assembly<br>(1949-X-1LM, -1DM Systems)                 |  |  |
| 19                              | 1    | CG-1969-X-14 | Inlet Manifold Assembly<br>(1949-X-1LM, -1DM Systems)                  |  |  |
| 20                              | 2    | CG-1969-V-10 | 30mm Flat Flange S.S. Jacket Adapter, 90°, M16 (1949-X-1L System only) |  |  |