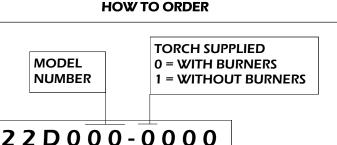

## **OPPOSING FIRE TIPPING TORCHES**

Example: A 254-N Opposing Fire Tipping Torch without burners would be:

22D002-1000