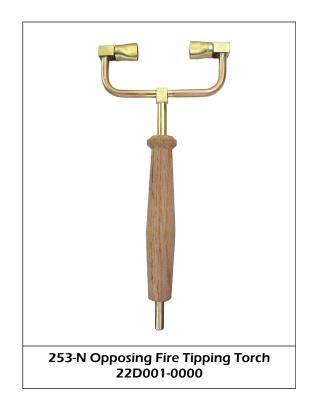

## **OPPOSING FIRE TIPPING TORCHES**

Example: A 254-N Opposing Fire Tipping Torch without burners would be:

22D002-1000

## **BULLETIN REFERENCES**

Other Hand Torches-Valves-Burner Tips-Mixers-Bulletin 22A, 22B, 22C, 22E Bulletin 16A, 16D, 16E Bulletin 15A, 15B, 19C, 19D Bulletin 17C, 17D

Carlisle Opposing Fire Tipping Torches are manufactured from copper tubing. There is also an ergonomic wooden handle on the main tube. These torches are designed to be lightweight, as they do not have any valves or mixing devices incorporated in their design. The valves and mixing units will need to be purchased separately and mounted remotely. A fire check is also recommended if using gas and oxygen. The Opposing Fire Tipping Torch is premixed and can be used with natural gas or propane and, depending on the model, air (01, 02, 03) or oxygen (04, 05, 06).

| MODEL<br>NUMBER | TORCH<br>NUMBER | OVERALL<br>LENGTH | BETWEEN TIPS | INLET<br>SIZE | THREAD<br>SIZE | BURNERS<br>SUPPLIED |
|-----------------|-----------------|-------------------|--------------|---------------|----------------|---------------------|
| 01              | 253-N           | 9 1/2"            | 1 11/16"     | 5/16" OD      | 1/4″-27F       | 228-N               |
| 02              | 254-N           | 11"               | 2 3/8"       | 5/16" OD      | 1/8" NPTF      | 81-AN               |
| 03              | 255-N           | 12 1/8"           | 3 1/4"       | 1/2" OD       | 1/4" NPTF      | 420-CN              |
| 04              | 353-OX          | 9 1/2"            | 1 7/8"       | 5/16" OD      | 1/4″-27F       | OX-1012             |
| 05              | 354-OX          | 11"               | 2 3/4"       | 5/16" OD      | 1/8" NPTF      | OX-1253             |
| 06              | 355-OX          | 12 1/8"           | 3 5/8"       | 1/2" OD       | 1/4" NPTF      | OX-1081A            |