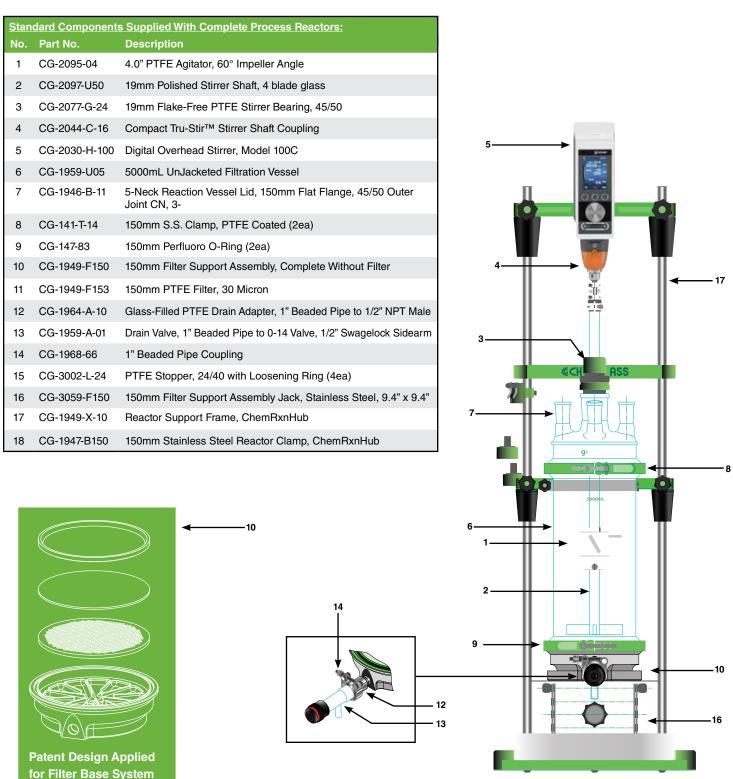

## **5L PROCESS FILTER REACTOR, CYLINDRICAL, UNJACKETED, ELECTRIC**

Our unjacketed filter reactors can be used for single or multi-step reactions and filtrations in the same vessel, and large scale peptide synthesis. Filter base eliminates material transfers and significantly reducing losses. Complete reactor system on our ChemRxnHub stand. Supplied with the components listed below and numbered on the schematic drawing.

## **5L COMPLETE UNJACKETED FILTER REACTORS:**

| Part          |                                                     | Motor    |
|---------------|-----------------------------------------------------|----------|
| Number        | Description                                         | Туре     |
| CG-1959-U5000 | 5L Process Filter Reactor, Complete, Heidolph Motor | Electric |