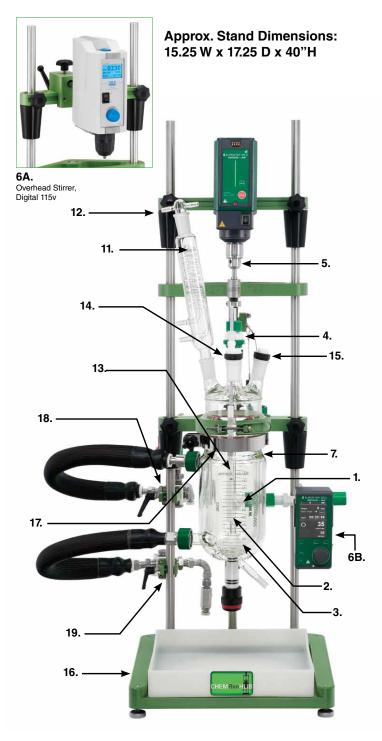

## CG-1949-X-1D CHEMRXNHUB SYSTEM, JACKETED, 1000ML

NEW ChemRxnHub process systems are complete with benchtop stand, overhead stirrer and glassware. Available with the optional manifold connection and heat transfer fluid draining system. The unique design of the ChemRxnHub support stand and clamping system allows for quick and easy installation/removal of glassware and fits into most benchtop hoods. System is supplied complete with the components listed below and numbered on the image below. Items in black are supplied with both systems. **PLEASE NOTE: CUSTOM GLASSWARE SETUPS ARE AVAILABLE. PLEASE CALL FOR PRICING.** 

| Standard Components Supplied With Complete Chemrxnhub Systems: |     |              |                                                                           |  |
|----------------------------------------------------------------|-----|--------------|---------------------------------------------------------------------------|--|
| No.                                                            | QTY | Part No.     | Description                                                               |  |
| 1                                                              | 1   | CG-2091-04   | Stirrer Paddle for 10mm O.D., 50mm, 60°, PTFE                             |  |
| 2                                                              | 1   | CG-2078-07   | Stirring Shaft, 10mm, Polished                                            |  |
| 3                                                              | 1   | CG-2081-A-04 | Anchor Style Stir Paddle,<br>81mm x 35mm, PTFE                            |  |
| 4                                                              | 1   | CG-2077-G-21 | 24/40 Stirrer Bearing, PTFE                                               |  |
| 5                                                              | 1   | CG-2044-C-14 | Compact Tru-Stir Stirrer Shaft Coupling                                   |  |
| 6a                                                             | 1   | CG-2024-10   | Digital Overhead Stirrer, 115v                                            |  |
| 6b                                                             | 1   | CG-2036-20   | Overhead Stirrer, Removable<br>Remote 115v                                |  |
| 7                                                              | 1   | CG-1929-X15  | 1000mL Reaction Vessel, Jacketed                                          |  |
| 8                                                              | 1   | CG-1946-D-01 | Lid, Reaction Vessel, 5-Neck, 100mm                                       |  |
| 9                                                              | 1   | CG-141-T-12  | 100mm Quick Release Clamp,                                                |  |
| 10                                                             | 1   | CG-147-76    | O-Ring, FEP-encased Stainless                                             |  |
| 11                                                             | 1   | CG-1213-J-01 | Condenser, Coil, Reflux                                                   |  |
| 12                                                             | 1   | CG-1064-01   | Adapter, Inert Gas, 24/40, 2- Hose<br>Conn. 180°                          |  |
| 13                                                             | 1   | CG-1971-M-10 | PTFE jacketed S.S. Baffle, 410mm                                          |  |
| 14                                                             | 1   | CG-1971-M-20 | 24/40 Micro Baffle Adapter, PTFE                                          |  |
| 15                                                             | 2   | CG-3002-L-24 | Stopper, PTFE, 24/40 with<br>Loosening Ring                               |  |
| 16                                                             | 1   | CG-1949-X-10 | Reactor Support Frame, and Drip Tray                                      |  |
| 17                                                             | 1   | CG-1947-B100 | S.S. Reactor Clamp, 100mm                                                 |  |
| 18                                                             | 1   | CG-1969-X-12 | Outlet Manifold Assembly (1949-X-1LM, -1DM Systems)                       |  |
| 19                                                             | 1   | CG-1969-X-14 | Inlet Manifold Assembly<br>(1949-X-1LM, -1DM Systems)                     |  |
| 20                                                             | 2   | CG-1969-V-10 | 30mm Flat Flange S.S. Jacket Adapter,<br>90°, M16 (1949-X-1L System only) |  |